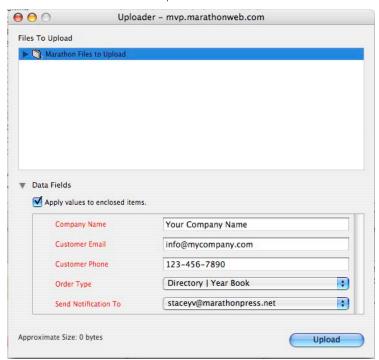

- Step 2: Once the uploader application is open.
  - Drag your folder from the desktop (named with your book title) to the top of the Uploader application, under Files to Upload
- Highlight the folder placed in the window, then fill in all required Step 3: Data Fields in red. Check Apply values to enclosed items.
- Click the Upload button Step 4:
- Step 5: Add folder name to production form and click email form